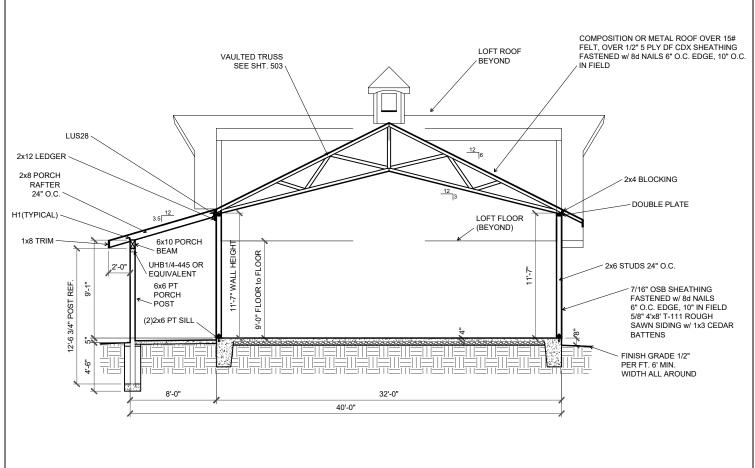

of Howard Horton. Copyright 2015-2023. All rights reserved. This architectural plan and all derivative works are intended for one-time use only for Barn Factory customers unless otherwise expressed by written consent of copyright holder in accordance with

17 U.S.C. § 102. Any reproduction of this drawing for use on other projects, in whole or in part, is prohibited without the express written consent of the copyright holder and may be subject to compensation. This plan and all derivative works are general in nature and subject to modification by local code requirements. Review by a licensed engineer is recommended and may be required.

You the owner will need to provide the following from your local permit office; Wind Load

Frost Depth
Seismic Zone
Plan Size 11x17 or 24x36
Site address