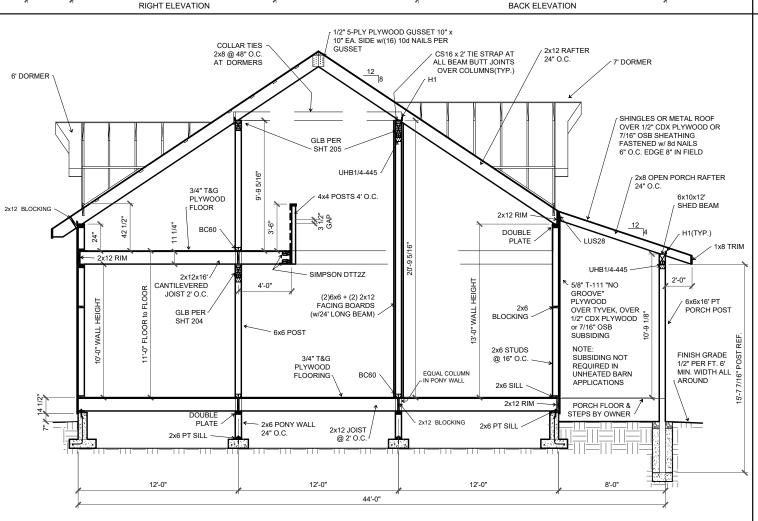

orton. Copyright 2015-2023. All rights reserved. This architectural plan and all derivative works are intended for one-time use only for Barn Factory customers unless otherwise expressed by written consent of copyright holder in accordance

17 U.S.C. § 102. Any reproduction of this drawing for use on other projects, in whole or in part, is prohibited without the express written consent of the copyright holder and may be subject to compensation. This plan and all derivative works are general in nature and subject to modification by local code requirements. Review by a licensed engineer is recommended and may be required.

You the owner will need to provide the following from your local permit office;
Wind Load
Ground snow Load
Frost Depth
Seismic Zone
Plan Size 11x17 or 24x36
Site address