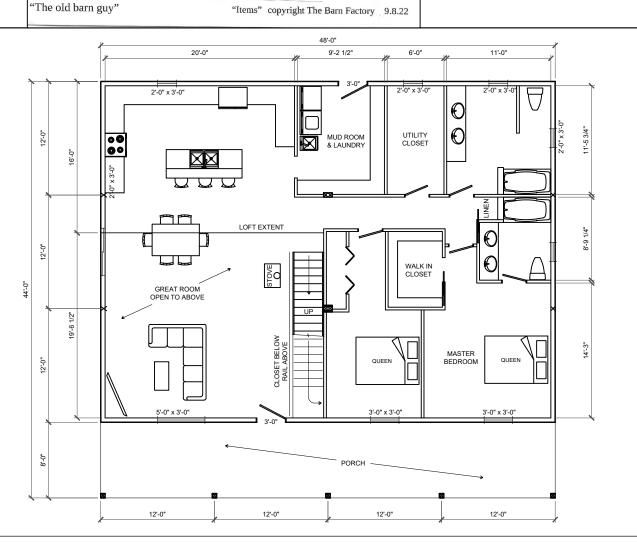

ton. Copyright 2015-2023. All rights reserved. This architectural plan and all derivative works are intended for one-time use only for Barn Factory customers unless otherwise expressed by written consent of copyright holder in accordance

17 U.S.C. § 102. Any reproduction of this drawing for use on other projects, in whole or in part, is prohibited without the express written consent of the copyright holder and may be subject to compensation. This plan and all derivative works are general in nature and subject to modification by local code requirements. Review by a licensed engineer is recommended and may be required.

You the owner will need to provide the following from your local permit office;
Wind Load
Ground snow Load
Frost Depth
Seismic Zone
Plan Size 11x17 or 24x36
Site address