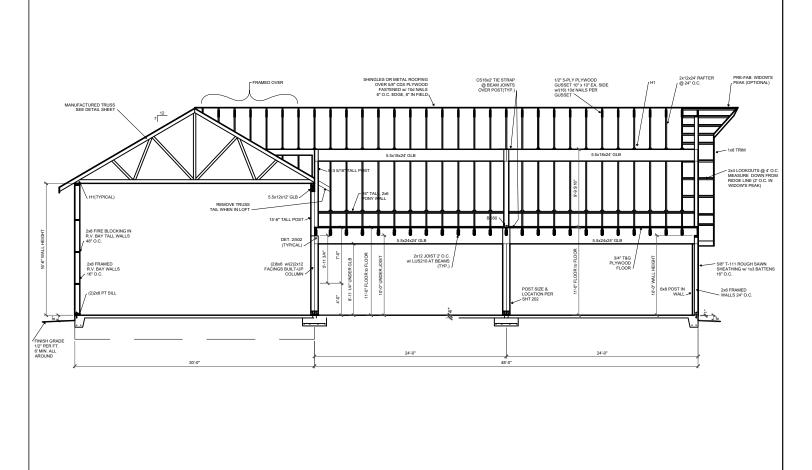

You the owner will need to provide the following from your local permit office; Wind Load Ground snow Load Frost Depth Seismic Zone Plan Size 11x17 or 24x36 Site address