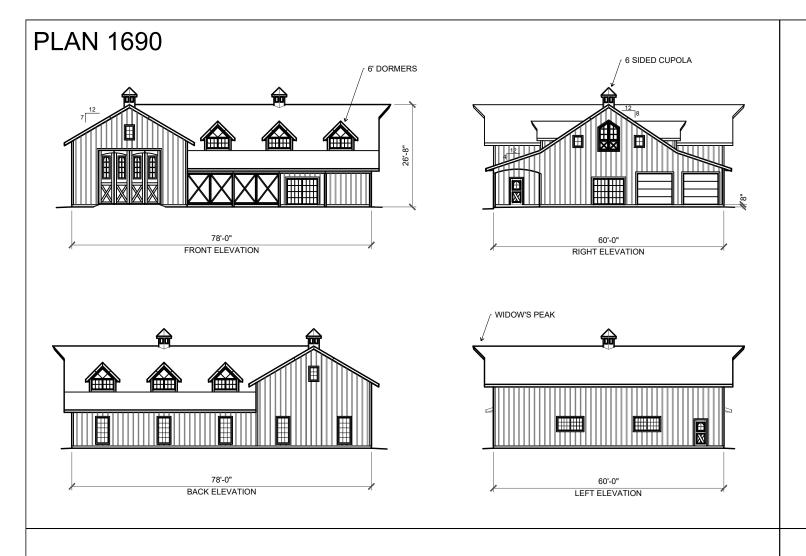

You the owner will need to provide the following from your local permit office; Wind Load Ground snow Load Frost Depth Seismic Zone Plan Size 11x17 or 24x36 Site address