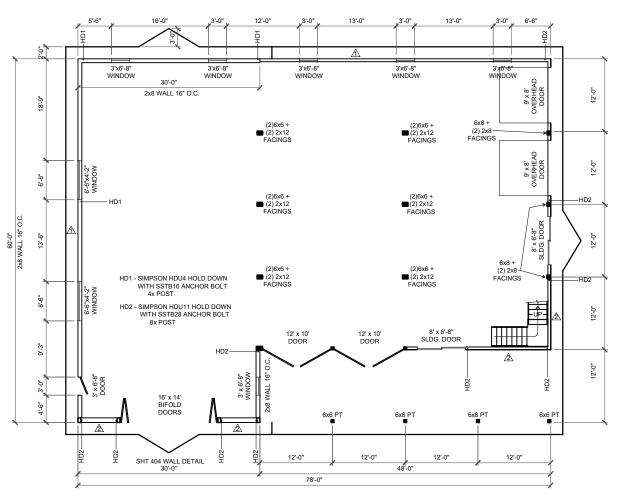

Copyright 2015-2023. All rights reserved. This architectural plan and all derivative works are intended for one-time use only for Barn Factory customers unless otherwise expressed by written consent of copyright holder in accordance with

17 U.S.C. § 102. Any reproduction of this drawing for use on other projects, in whole or in part, is prohibited without the express written consent of the copyright holder and may be subject to compensation. This plan and all derivative works are general in nature and subject to modification by local code requirements. Review by a licensed engineer is recommended and may be required.

You the owner will need to provide the following from your local permit office; Wind Load Ground snow Load Frost Depth Seismic Zone Plan Size 11x17 or 24x36 Site address