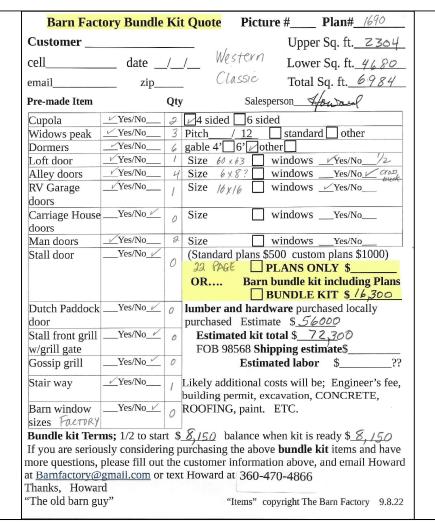

You the owner will need to provide the following from your local permit office; Wind Load Ground snow Load Frost Depth Seismic Zone Plan Size 11x17 or 24x36 Site address