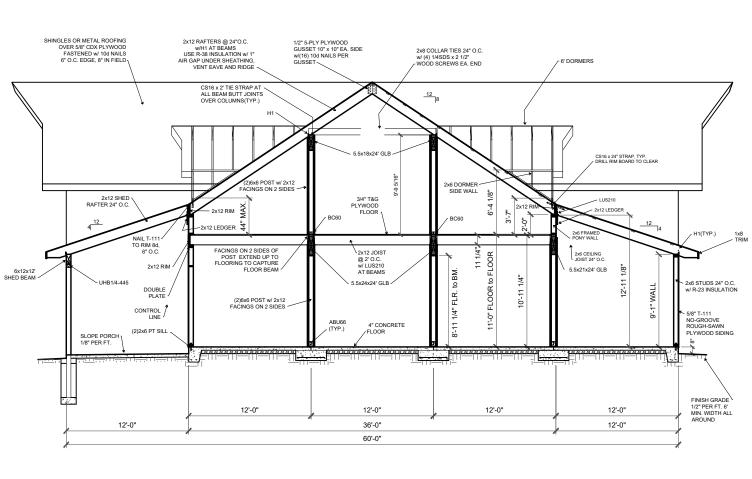

. Copyright 2015-2023. All rights reserved. This architectural plan and all derivative works are intended for one-time use only for Barn Factory customers unless otherwise expressed by written consent of copyright holder in accordance with

17 U.S.C. § 102. Any reproduction of this drawing for use on other projects, in whole or in part, is prohibited without the express written consent of the copyright holder and may be subject to compensation. This plan and all derivative works are general in nature and subject to modification by local code requirements. Review by a licensed engineer is recommended and may be required.

You the owner will need to provide the following from your local permit office;
Wind Load
Ground snow Load
Frost Depth
Seismic Zone
Plan Size 11x17 or 24x36
Site address