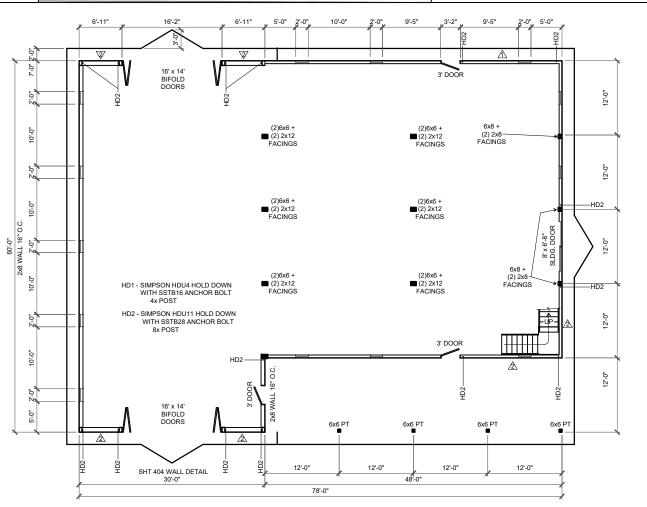

Copyright 2015-2023. All rights reserved. This architectural plan and all derivative works are intended for one-time use only for Barn Factory customers unless otherwise expressed by written consent of copyright holder in accordance with

17 U.S.C. § 102. Any reproduction of this drawing for use on other projects, in whole or in part, is prohibited without the express written consent of the copyright holder and may be subject to compensation. This plan and all derivative works are general in nature and subject to modification by local code requirements. Review by a licensed engineer is recommended and may be required.

You the owner will need to provide the following from your local permit office;
Wind Load
Ground snow Load
Frost Depth
Seismic Zone
Plan Size 11x17 or 24x36
Site address